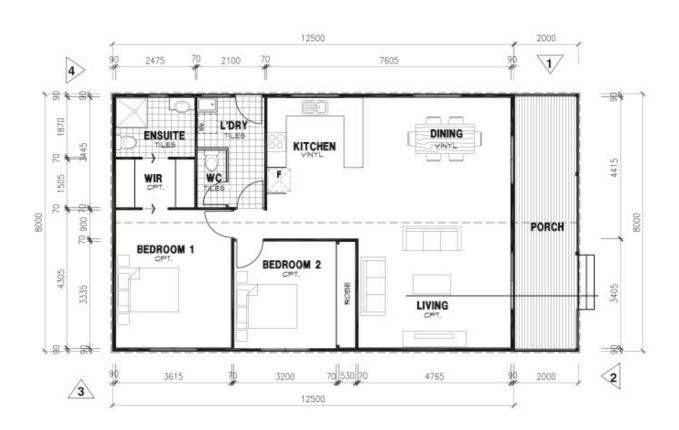

Size: 12.5 x 8 m

Total Area (m): 116 m2 Total Area (Sq): 12 sq Including porch (Deck and verandah optional extras)

123 Proximity Drive Sunshine West VIC 3020 Phone (03) 9314 4162 Fax (03) 9314 4163

info@snowgumhomes.com.au www.snowgumhomes.com.au