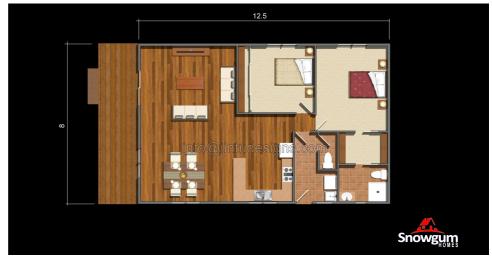

Size: 12.5 x 8 m

Total Area (m): 116 m2 Total Area (Sq): 12 sq Including porch (Deck and verandah optional extras)

123 Proximity Drive Sunshine West VIC 3020 Phone (03) 9314 4162 Fax (03) 9314 4163

info@snowgumhomes.com.au www.snowgumhomes.com.au