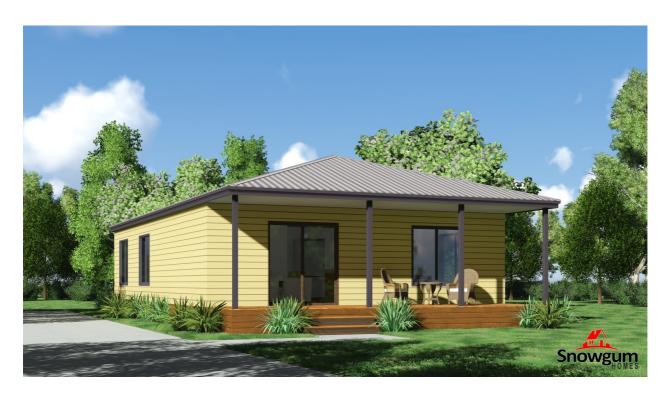

## Manor 2

The Manor 2 is designed with a spacious kitchen and open plan living with a full size laundry. It also has a walk in robe for extra storage space. A generous porch area adorn the facade of the home which can be clad in your choice of colors and materials.