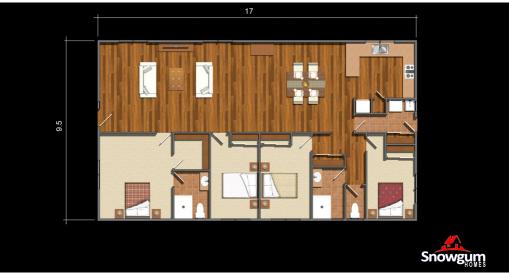

## **Superior 4**

The Superior 4 is one of our biggest designs in transportable homes we have. It is approximately 17 squares and is truly a spacious home. This home is ideal for bush blocks or holiday homes. This home comes with a separate toilet, large bathroom and an ensuite and walk in robe for the main bedroom. A full size laundry is also included. Overall the superior 4 is the best way to get into a quality built, luxurious home for a competitive price.

Size: 16.8 x 9.53 m

Total Area (m): 160 m2 Total Area (Sq): 17 sq

(Deck and verandah optional extras)

123 Proximity Drive Sunshine West VIC 3020 Phone (03) 9314 4162 Fax (03) 9314 4163

> info@snowgumhomes.com.au www.snowgumhomes.com.au