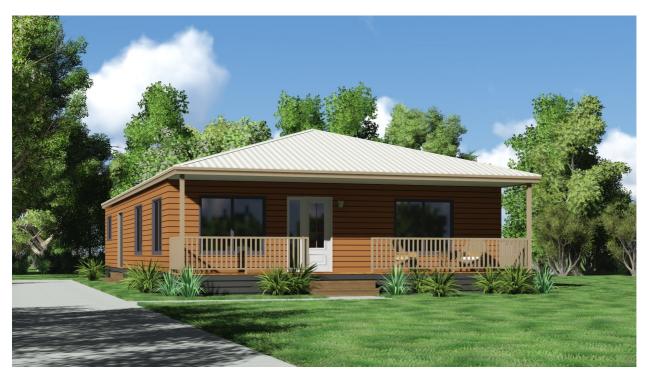

## **Superior 4**

The Superior 4 is one of our biggest designs in transportable homes we have. It is approximately 17 squares and is truly a spacious home. This home is ideal for bush blocks or holiday homes. This home comes with a separate toilet, large bathroom and an ensuite and walk in robe for the main bedroom. A full size laundry is also included. Overall the superior 4 is the best way to get into a quality built, luxurious home for a competitive price.