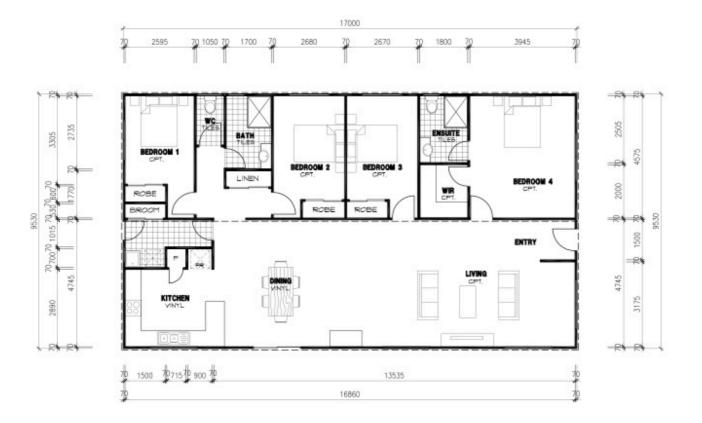

## **Superior 4**

The Superior 4 is one of our biggest designs in transportable homes we have. It is approximately 17 squares and is truly a spacious home. This home is ideal for bush blocks or holiday homes. This home comes with a separate toilet, large bathroom and an ensuite and walk in robe for the main bedroom. A full size laundry is also included. Overall the superior 4 is the best way to get into a quality built, luxurious home for a competitive price.

Size: 16.8 x 9.53 m

Total Area (m): 160 m2 Total Area (Sq): 17 sq

(Deck and verandah optional extras)

123 Proximity Drive Sunshine West VIC 3020 Phone (03) 9314 4162 Fax (03) 9314 4163

> info@snowgumhomes.com.au www.snowgumhomes.com.au