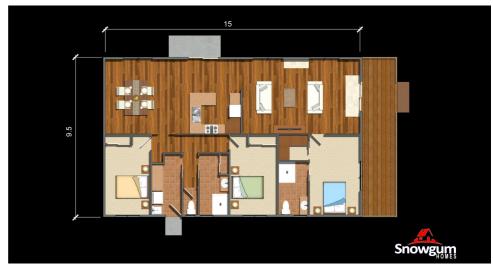

## Superior 3

If space is what you are after than the Superior 3 is what you are looking for. This home is ideal for bush blocks or holiday homes. This spacious home comes with a separate toilet, large bathroom, ensuite and a walk in robe for the main bedroom. A full size laundry is also included. There is a kitchen/dining area with an adjoining living area creating 2 separate zoned areas.

Size: 15.145 x 9.45 m

Total Area (m): 143.27 m2 Total Area (Sq): 15.42 sq

(Deck and verandah optional extras)

123 Proximity Drive Sunshine West VIC 3020 Phone (03) 9314 4162 Fax (03) 9314 4163