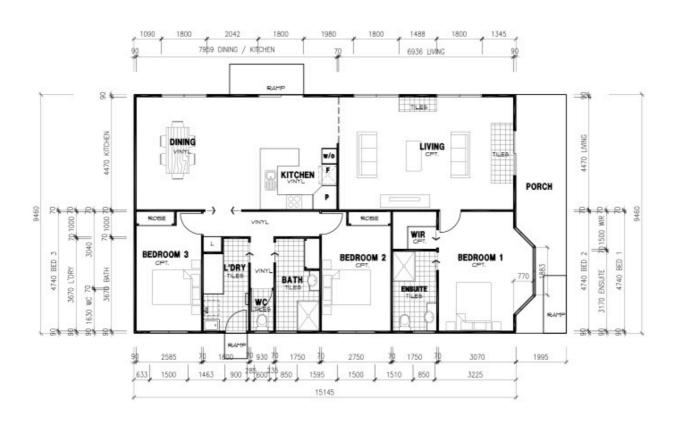

## Superior 3

If space is what you are after than the Superior 3 is what you are looking for. This home is ideal for bush blocks or holiday homes. This spacious home comes with a separate toilet, large bathroom, ensuite and a walk in robe for the main bedroom. A full size laundry is also included. There is a kitchen/dining area with an adjoining living area creating 2 separate zoned areas.

Size: 15.145 x 9.45 m

Total Area (m): 143.27 m2 Total Area (Sq): 15.42 sq

(Deck and verandah optional extras)

123 Proximity Drive Sunshine West VIC 3020 Phone (03) 9314 4162 Fax (03) 9314 4163