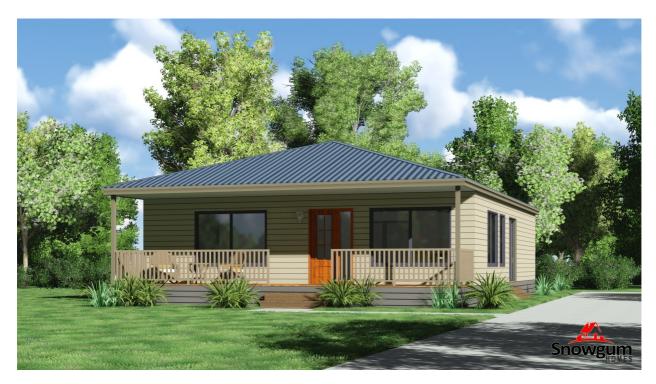

## Superior 3

If space is what you are after than the Superior 3 is what you are looking for. This home is ideal for bush blocks or holiday homes. This spacious home comes with a separate toilet, large bathroom, ensuite and a walk in robe for the main bedroom. A full size laundry is also included. There is a kitchen/dining area with an adjoining living area creating 2 separate zoned areas.

Size: 15.145 x 9.45 m

Total Area (m): 143.27 m2 Total Area (Sq): 15.42 sq

(Deck and verandah optional extras)

123 Proximity Drive Sunshine West VIC 3020 Phone (03) 9314 4162 Fax (03) 9314 4163