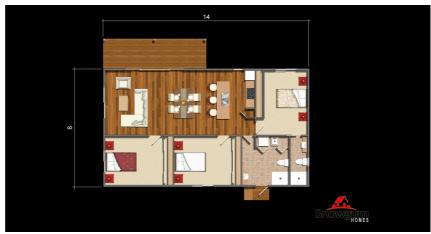

## **Newport**

3

2.

With it's modern styling and practical floor plan, the 'Newport' has become our flagship design.

Offering 3 large bedrooms and 2 bathrooms, combined with a spacious living, kitchen and dining area, the 'Newport' is the perfect family getaway home.

Size: 14m X 8 m

Total Area (m): 112 m2 Total Area (Sq): 12.05 sq Including porch (Deck and verandah optional extras)

123 Proximity Drive Sunshine West VIC 3020 Phone (03) 9314 4162 Fax (03) 9314 4163