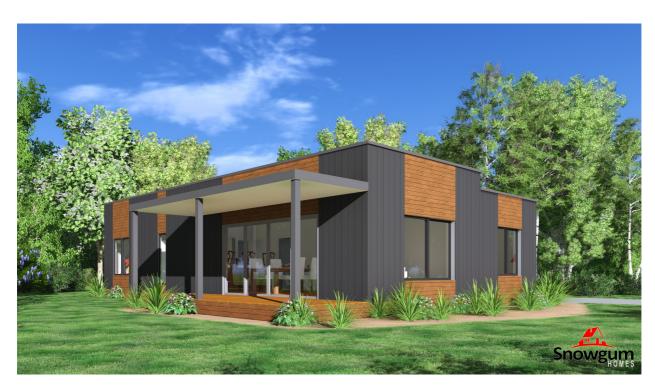

## **Newport**

3

2.

With it's modern styling and practical floor plan, the 'Newport' has become our flagship design.

Offering 3 large bedrooms and 2 bathrooms, combined with a spacious living, kitchen and dining area, the 'Newport' is the perfect family getaway home.