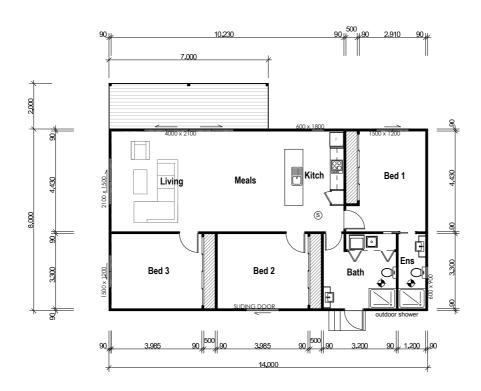

## **Newport**

3

2.

With it's modern styling and practical floor plan, the 'Newport' has become our flagship design.

Offering 3 large bedrooms and 2 bathrooms, combined with a spacious living, kitchen and dining area, the 'Newport' is the perfect family getaway home.

Size: 14m X 8 m

Total Area (m): 112 m2 Total Area (Sq): 12.05 sq Including porch (Deck and verandah optional extras)

123 Proximity Drive Sunshine West VIC 3020 Phone (03) 9314 4162 Fax (03) 9314 4163